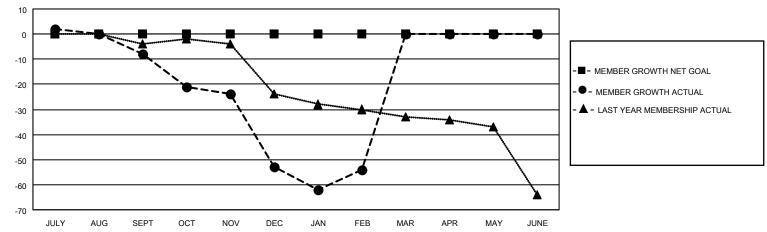

## MONTHLY MEMBERSHIP PROGRESS REPORT

LOCATION WYOMING District 15 Results as of: 2/28/2021

| Clubs         |               |             |               | Members               |                         |                         |                                                    |  |
|---------------|---------------|-------------|---------------|-----------------------|-------------------------|-------------------------|----------------------------------------------------|--|
|               | RESULTS FOR   | R 2020-2021 |               | RESULTS FOR 2020-2021 |                         |                         |                                                    |  |
| QUARTER       | NEW CLUB GOAL | NEW CLUBS   | DROPPED CLUBS | QUARTER MEM           | IBER GROWTH NET<br>GOAL | MEMBER GROWTH<br>ACTUAL | DROPPED<br>MEMBERS ACTUAL<br>(including transfers) |  |
| JULY/AUG/SEPT | 0             | 0           | 0             | JULY/AUG/SEPT         | 0                       | 25                      | 21                                                 |  |
| OCT/NOV/DEC   | 0             | 0           | 0             | OCT/NOV/DEC           | 0                       | 13                      | 56                                                 |  |
| JAN/FEB/MAR   | 0             | 0           | 0             | JAN/FEB/MAR           | 0                       | 22                      | 22                                                 |  |
| APR/MAY/JUNE  | 0             | 0           | 0             | APR/MAY/JUNE          | 0                       | 0                       | 0                                                  |  |

## GOALS AND ACTUAL MEMBERS CUMULATIVE

| DROPPED CLUBS: 0 |    | 14 CLUBS OF 40 ADDED 1 OR MORE NEW MEMBERS | GENDER DISTRIBUTION        |              |     |
|------------------|----|--------------------------------------------|----------------------------|--------------|-----|
|                  |    | NEW MEMBERO                                | MALE                       | 747 (80.24%) |     |
|                  |    |                                            | FEMALE                     | 184 (19.76%) |     |
| DROPPED MEMBERS  |    |                                            |                            | , ,          |     |
| DECEASED         | 22 | CLICK HERE FOR CUMULATIVE                  | TOTAL FAMILY UNIT MEMBERS  |              | 109 |
| CLUB CANCELLED   | 0  | MEMBERSHIP DATA                            | FAMILY MEMBERS PAYING HALF |              |     |
| OTHER            | 77 |                                            |                            |              | 55  |
| TOTAL            | 99 |                                            | DOEG                       |              |     |